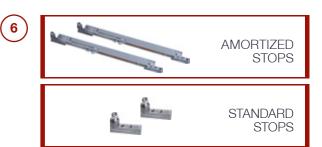

Designed for the installation of outside wall sliding glass doors with a light design to better adapt to any environment.

- Linear design
- Movement fluid and noiseless by our MonoSilent program
- Aluminum trolleys, nylon wheels with ball bearings
- Amortized stops
- Profiles and end caps in anodized aluminum
- Easy to install
- Available in 2 kits: for single door 2 mt and for double door 3 mt
- Individually adjustable trolleys
- Front application and installation
- Applicable on brick, concrete and glass walls
- Including anti-fleeting
- Designed for 8 and 10 mm thickness glass

## MINIMAL/V200

| IVIII VIIIVI/ \L/ VZOO                              |    |
|-----------------------------------------------------|----|
| Length 2000 mm                                      |    |
| Max capacity 80 kgs / max wing width 950 mm         |    |
| Gableboard in anodized aluminum                     | x1 |
| Wall support profile in anodized aluminum with rail | x1 |
| End caps in anodized aluminum                       | x2 |
| Sliding trolleys to move 1 wing                     | x2 |
| Amortized stops                                     | x2 |
|                                                     |    |

## MINIMAL/V300

| Length 3000 mm                                      |    |
|-----------------------------------------------------|----|
| Max capacity 80 kgs / max wing width 700+700 mm     |    |
| Gableboard in anodized aluminum                     | x1 |
| Wall support profile in anodized aluminum with rail | x1 |
| End caps in anodized aluminum                       | х2 |
| Sliding trolleys to move 2 wings                    | х4 |
| Amortized stops                                     | x2 |
| Standard stops                                      | x2 |
|                                                     |    |