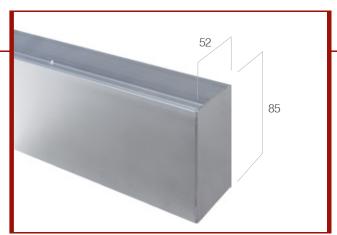

## PETTITI GIUSEPPE S.R.L.

Strada Vicinale San Giorgio 19 10036 Settimo Torinese (TO) Tel. +39 011 8952105 - Fax: +39 011 8951955 pettitispa@pettitispa.com

New minimal sliding system for glass doors with wall attachment and gableboard in aluminum, with section only 52mm x 85mm.

## MINIMAL/V200

| IVIII VIIIVI/ \L/ VZOO                              |    |
|-----------------------------------------------------|----|
| Length 2000 mm                                      |    |
| Max capacity 80 kgs / max wing width 950 mm         |    |
| Gableboard in anodized aluminum                     | x1 |
| Wall support profile in anodized aluminum with rail | x1 |
| End caps in anodized aluminum                       | x2 |
| Sliding trolleys to move 1 wing                     | x2 |
| Amortized stops                                     | x2 |
|                                                     |    |

## MINIMAL/V300

| Length 3000 mm                                      |    |
|-----------------------------------------------------|----|
| Max capacity 80 kgs / max wing width 700+700 mm     |    |
| Gableboard in anodized aluminum                     | x1 |
| Wall support profile in anodized aluminum with rail | x1 |
| End caps in anodized aluminum                       | х2 |
| Sliding trolleys to move 2 wings                    | х4 |
| Amortized stops                                     | x2 |
| Standard stops                                      | x2 |
|                                                     |    |