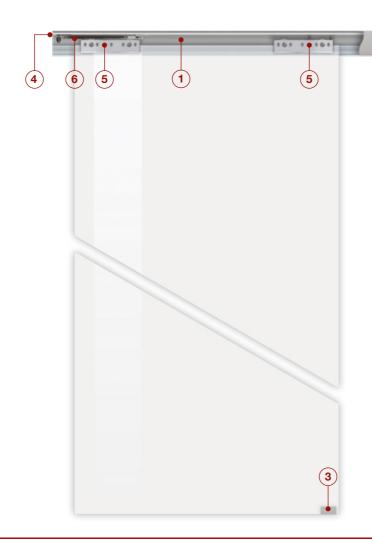

Designed for the installation of outside wall sliding glass doors with a light design to better adapt to any environment.

- Linear design
- Movement fluid and noiseless by our MonoSilent program
- Aluminum trolleys, nylon wheels with ball bearings
- Amortized stops
- Profiles and end caps in anodized aluminum
- Easy to install
- Available in 2 kits: for single door 2 mt and for double door 3 mt
- Individually adjustable trolleys
- Front application and installation
- Applicable on brick, concrete and glass walls
- Including anti-fleeting
- Designed for 8 and 10 mm thickness glass

## MINIMAL/V200

| IVIII VIIIVI/ \L/ VZOO                              |    |
|-----------------------------------------------------|----|
| Length 2000 mm                                      |    |
| Max capacity 80 kgs / max wing width 950 mm         |    |
| Gableboard in anodized aluminum                     | x1 |
| Wall support profile in anodized aluminum with rail | x1 |
| End caps in anodized aluminum                       | x2 |
| Sliding trolleys to move 1 wing                     | x2 |
| Amortized stops                                     | x2 |
|                                                     |    |

## MINIMAL/V300

| Length 3000 mm                                      |    |
|-----------------------------------------------------|----|
| Max capacity 80 kgs / max wing width 700+700 mm     |    |
| Gableboard in anodized aluminum                     | x1 |
| Wall support profile in anodized aluminum with rail | x1 |
| End caps in anodized aluminum                       | х2 |
| Sliding trolleys to move 2 wings                    | х4 |
| Amortized stops                                     | x2 |
| Standard stops                                      | x2 |
|                                                     |    |