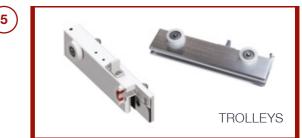

Designed for the installation of outside wall sliding glass doors with a light design to better adapt to any environment.

- Linear design
- Movement fluid and noiseless by our MonoSilent program
- Aluminum trolleys, nylon wheels with ball bearings
- Amortized stops
- Profiles and end caps in anodized aluminum
- Easy to install
- Available in 2 kits: for single door 2 mt and for double door 3 mt
- Individually adjustable trolleys
- Front application and installation
- Applicable on brick, concrete and glass walls
- Including anti-fleeting
- Designed for 8 and 10 mm thickness glass

## MINIMAL/V200

| IVIII VIIIVI/ \L/ VZOO                              |    |
|-----------------------------------------------------|----|
| Length 2000 mm                                      |    |
| Max capacity 80 kgs / max wing width 950 mm         |    |
| Gableboard in anodized aluminum                     | x1 |
| Wall support profile in anodized aluminum with rail | x1 |
| End caps in anodized aluminum                       | x2 |
| Sliding trolleys to move 1 wing                     | x2 |
| Amortized stops                                     | x2 |
|                                                     |    |

## MINIMAL/V300

| Length 3000 mm                                      |    |
|-----------------------------------------------------|----|
| Max capacity 80 kgs / max wing width 700+700 mm     |    |
| Gableboard in anodized aluminum                     | x1 |
| Wall support profile in anodized aluminum with rail | x1 |
| End caps in anodized aluminum                       | х2 |
| Sliding trolleys to move 2 wings                    | х4 |
| Amortized stops                                     | x2 |
| Standard stops                                      | x2 |
|                                                     |    |