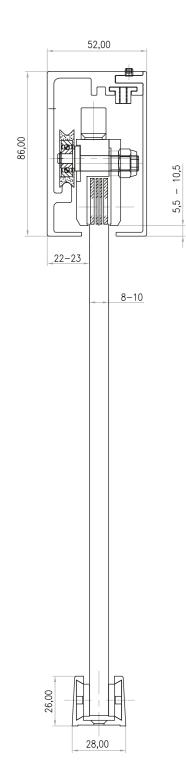

## PETTITI GIUSEPPE S.R.L.

Strada Vicinale San Giorgio 19 10036 Settimo Torinese (TO) Tel. +39 011 8952105 - Fax: +39 011 8951955 pettitispa@pettitispa.com

New minimal sliding system for glass doors with wall attachment and gableboard in aluminum, with section only 52mm x 85mm.

Designed for the installation of outside wall sliding glass doors with a light design to better adapt to any environment.

- Linear design
- Movement fluid and noiseless by our MonoSilent program
- Aluminum trolleys, nylon wheels with ball bearings
- Amortized stops
- Profiles and end caps in anodized aluminum
- Easy to install
- Available in 2 kits: for single door 2 mt and for double door 3 mt
- Individually adjustable trolleys
- Front application and installation
- Applicable on brick, concrete and glass walls
- Including anti-fleeting
- Designed for 8 and 10 mm thickness glass