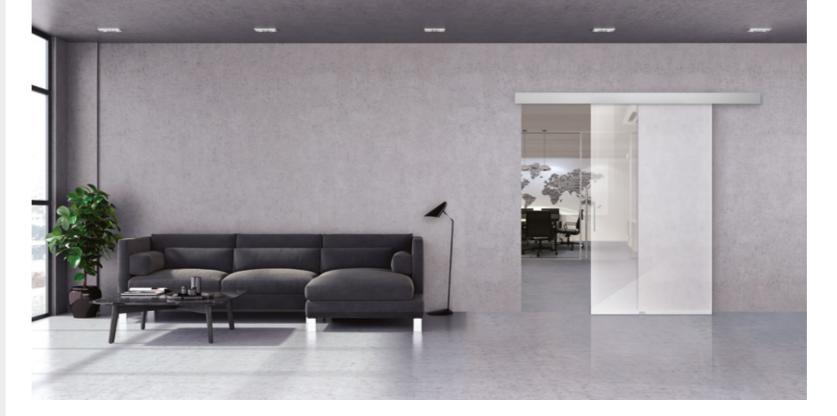

outside wall sliding system for glass doors

Designed for the installation of outside wall sliding glass doors with a light design to better adapt to any environment.

- Linear design
- Movement fluid and noiseless by our MonoSilent program
- Aluminum trolleys, nylon wheels with ball bearings
- Amortized stops
- Profiles and end caps in anodized aluminum
- Easy to install
- Available in 2 kits: for single door 2 mt and for double door 3 mt
- Individually adjustable trolleys
- Front application and installation
- Applicable on brick, concrete and glass walls
- Including anti-fleeting
- Designed for 8 and 10 mm thickness glass